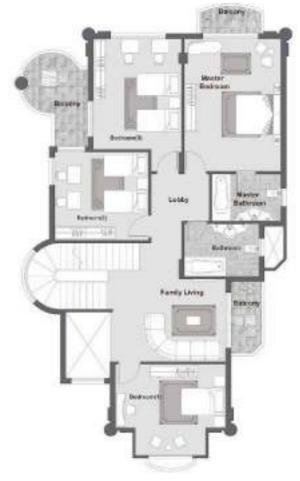

FIRST FLOOR

| Bathroom           | 9.10 m <sup>2</sup>  |
|--------------------|----------------------|
| Bedroom (1)        | 23.26 m <sup>2</sup> |
| Bedroom (2)        | 24.27 m <sup>2</sup> |
| Family Living Room | 53.61 m <sup>2</sup> |
| Master Bathroom    | 8.60 m <sup>2</sup>  |
| Master Bedroom     | 32.37 m <sup>2</sup> |
| Master Dresser     | 3.03 m <sup>2</sup>  |



Roof Built-Up Area 49.50 m<sup>2</sup>

#### VILLA MODEL **H**

GROUND FLOOR



| Office            | 24.00 m <sup>2</sup> |
|-------------------|----------------------|
| Dining Room       | 38.75 m <sup>2</sup> |
| Formal Living (2) | 60.00 m <sup>2</sup> |
| Living            | 38.75 m <sup>2</sup> |
| Kitchen           | 24.36 m <sup>2</sup> |
| Toilet (1&2)      | 7.75 m <sup>2</sup>  |

#### FIRST FLOOR



| Bathroom           | 12.94 m <sup>2</sup> |
|--------------------|----------------------|
| Bedroom (1)        | 24.80 m <sup>2</sup> |
| Bedroom (2)        | 20.49 m <sup>2</sup> |
| Bedroom (3)        | 25.88 m <sup>2</sup> |
| Family Living Room | 49.60 m <sup>2</sup> |
| Master Bathroom    | 8.09 m <sup>2</sup>  |
| Master Bedroom     | 37.74 m <sup>2</sup> |

#### ROOF FLOOR



Roof Built-Up Area 59.40 m<sup>2</sup>

GROUND FLOOR



| Dining Room        | 57.69 m <sup>2</sup> |
|--------------------|----------------------|
| Entrance           | 11.89 m <sup>2</sup> |
| Formal Living Room | 48.43 m <sup>2</sup> |
| Kitchen            | 26.34 m <sup>2</sup> |
| Maid's Room        | 16.57 m <sup>2</sup> |
| Toilet (1)         | 4.16 m <sup>2</sup>  |
| Toilet (2)         | 3.87 m <s