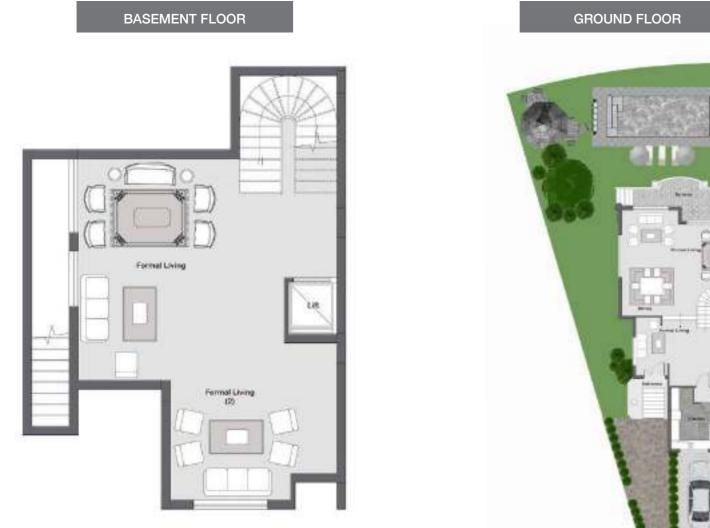

#### BASEMENT FLOOR

| Bathroom          | 6.70 m <sup>2</sup>  |
|-------------------|----------------------|
| Bedroom           | 21.04 m <sup>2</sup> |
| Dining Room       | 27.74 m <sup>2</sup> |
| Formal Living (1) | 48.78 m <sup>2</sup> |
| Formal Living (2) | 35.39 m <sup>2</sup> |
| Kitchen           | 14.35 m <sup>2</sup> |

#### ROOF FLOOR

Roof Built-Up Area 59.40 m<sup>2</sup>

GROUND FLOOR

| Dining Room        | 57.69 m <sup>2</sup> |
|--------------------|----------------------|
| Entrance           | 11.89 m <sup>2</sup> |
| Formal Living Room | 48.43 m <sup>2</sup> |
| Kitchen            | 26.34 m <sup>2</sup> |
| Maid's Room        | 16.57 m <sup>2</sup> |
| Toilet (1)         | 4.16 m <sup>2</sup>  |
| Toilet (2)         | 3.87 m <sup>2</sup>  |