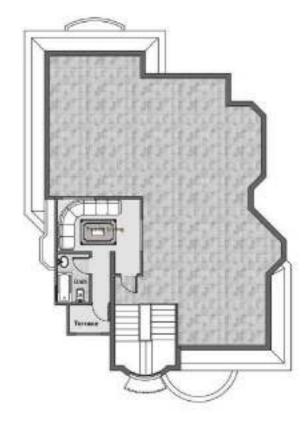

#### ROOF FLOOR

Roof Built-Up Area 59.40 m<sup>2</sup>

GROUND FLOOR

| Dining Room        | 57.69 m <sup>2</sup> |
|--------------------|----------------------|
| Entrance           | 11.89 m <sup>2</sup> |
| Formal Living Room | 48.43 m <sup>2</sup> |
| Kitchen            | 26.34 m <sup>2</sup> |
| Maid's Room        | 16.57 m <sup>2</sup> |
| Toilet (1)         | 4.16 m <sup>2</sup>  |
| Toilet (2)         | 3.87 m <sup>2</sup>  |

#### BASEMENT FLOOR

| Bathroom          | 6.70 m <sup>2</sup>  |
|-------------------|----------------------|
| Bedroom           | 21.04 m <sup>2</sup> |
| Dining Room       | 27.74 m <sup>2</sup> |
| Formal Living (1) | 48.78 m <sup>2</sup> |
| Formal Living (2) | 35.39 m <sup>2</sup> |
| Kitchen           | 14.35 m <sup>2</sup> |