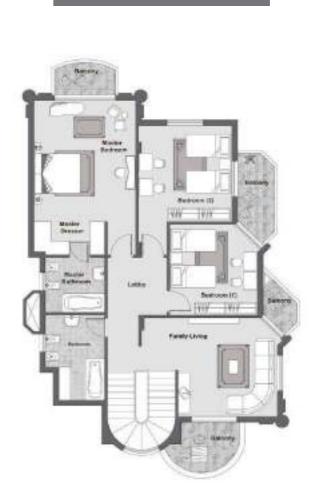

#### FIRST FLOOR

| Bathroom           | 12.94 m <sup>2</sup> |
|--------------------|----------------------|
| Bedroom (1)        | 24.80 m <sup>2</sup> |
| Bedroom (2)        | 20.49 m <sup>2</sup> |
| Bedroom (3)        | 25.88 m <sup>2</sup> |
| Family Living Room | 49.60 m <sup>2</sup> |
| Master Bathroom    | 8.09 m <sup>2</sup>  |
| Master Bedroom     | 37.74 m <sup>2</sup> |

FIRST FLOOR

| Bathroom           | 9.10 m <sup>2</sup>  |
|--------------------|----------------------|
| Bedroom (1)        | 23.26 m <sup>2</sup> |
| Bedroom (2)        | 24.27 m <sup>2</sup> |
| Family Living Room | 53.61 m <sup>2</sup> |
| Master Bathroom    | 8.60 m <sup>2</sup>  |
| Master Bedroom     | 32.37 m <sup>2</sup> |
| Master Dresser     | 3.03 m <sup>2</sup>  |