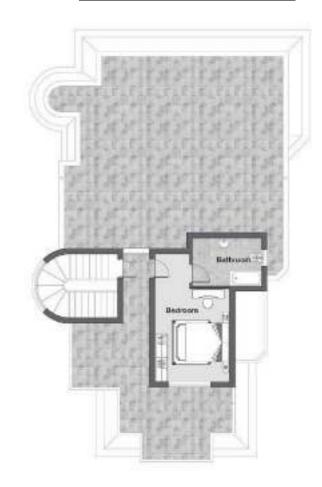

FIRST FLOOR

| Bathroom           | 9.10 m <sup>2</sup>  |
|--------------------|----------------------|
| Bedroom (1)        | 23.26 m <sup>2</sup> |
| Bedroom (2)        | 24.27 m <sup>2</sup> |
| Family Living Room | 53.61 m <sup>2</sup> |
| Master Bathroom    | 8.60 m <sup>2</sup>  |
| Master Bedroom     | 32.37 m <sup>2</sup> |
| Master Dresser     | 3.03 m <sup>2</sup>  |