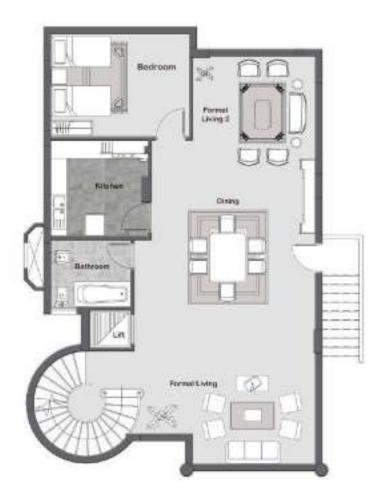

#### VILLA MODEL **S**

GROUND FLOOR

| Dining Room            | 23.02 m <sup>2</sup> |
|------------------------|----------------------|
| Formal Living Room (1) |                      |
| Formal Living Room (2) | 83.60 m <sup>2</sup> |
| Kitchen                | 19.38 m <sup>2</sup> |
| Toilet                 | 6.78 m <sup>2</sup>  |