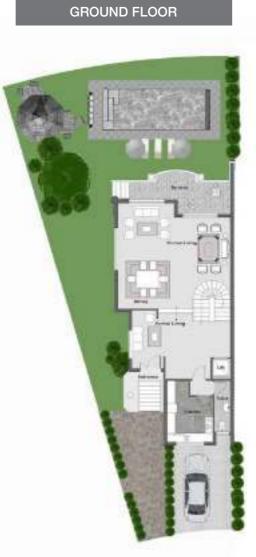

#### ROOF FLOOR

Roof Built-Up Area 59.40 m<sup>2</sup>

GROUND FLOOR

| Dining Room        | 57.69 m <sup>2</sup> |
|--------------------|----------------------|
| Entrance           | 11.89 m <sup>2</sup> |
| Formal Living Room | 48.43 m <sup>2</sup> |
| Kitchen            | 26.34 m <sup>2</sup> |
| Maid's Room        | 16.57 m <sup>2</sup> |
| Toilet (1)         | 4.16 m <sup>2</sup>  |
| Toilet (2)         | 3.87 m <sup>2</sup>  |

#### GROUND FLOOR

| Dining Room       | 29.72 m <sup>2</sup> |
|-------------------|----------------------|
| Entrance          | 9.22 m <sup>2</sup>  |
| Formal Living (1) | 52.26 m <sup>2</sup> |
| Formal Living (2) | 37.92 m <sup>2</sup> |
| Kitchen           | 15.37 m <sup>2</sup> |
| Toilet            | 2.56 m <sup>2</sup>  |