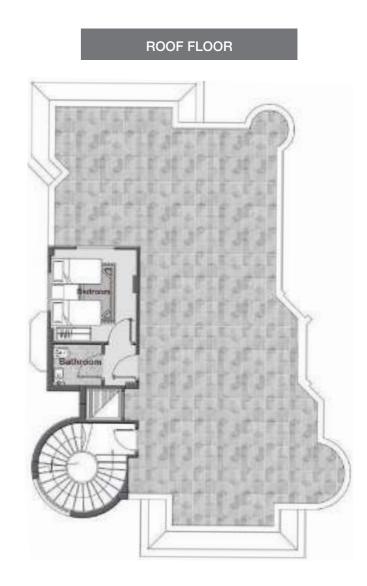

---------------|----------------------|
| Entrance          | 9.22 m <sup>2</sup>  |
| Formal Living (1) | 52.26 m <sup>2</sup> |
| Formal Living (2) | 37.92 m <sup>2</sup> |
| Kitchen           | 15.37 m <sup>2</sup> |
| Toilet            | 2.56 m <sup>2</sup>  |

Actual unit areas may vary from the stated area. Drawings are not to scale. All room dimensions are measured to structural elements and include wall finishes and construction tolerance.



| Bathroom        | 9.35 m <sup>2</sup>  |
|-----------------|----------------------|
| Bedroom (1)     | 24.53 m <sup>2</sup> |
| Bedroom (2)     | 25.70 m <sup>2</sup> |
| Family Living   | 43.23 m <sup>2</sup> |
| Master Bathroom | 8.18 m <sup>2</sup>  |
| Master Bedroom  | 38.55 m <sup>2</sup> |
| Master Dresser  | 4.67 m <sup>2</sup>  |





#### GROUND FLOOR



| Dining Room       | 29.38 m <sup>2</sup> |
|-------------------|----------------------|
| Entrance          | 9.12 m <sup>2</sup>  |
| Formal Living (1) | 51.67 m <sup>2</sup> |
| Formal Living (2) | 37.49 m <sup>2</sup> |
| Kitchen           | 15.20 m <sup>2</sup> |
| Toilet            | 2.53 m <sup>2</sup>  |

| T   | Nester<br>Bedroom | der.        | 80       |   |
|-----|-------------------|-------------|----------|---|
|     | Masher            | 1           | Decision | Ì |
|     |                   | Cantar<br>T | Detroom  |   |
| A C |                   | FamilyLiven |          |   |
|     |                   | ]_          |          | 1 |

FIRST FLOOR

| Bathroom        | 9.24 m <sup>2</sup>  |
|-----------------|----------------------|
| Bedroom (1)