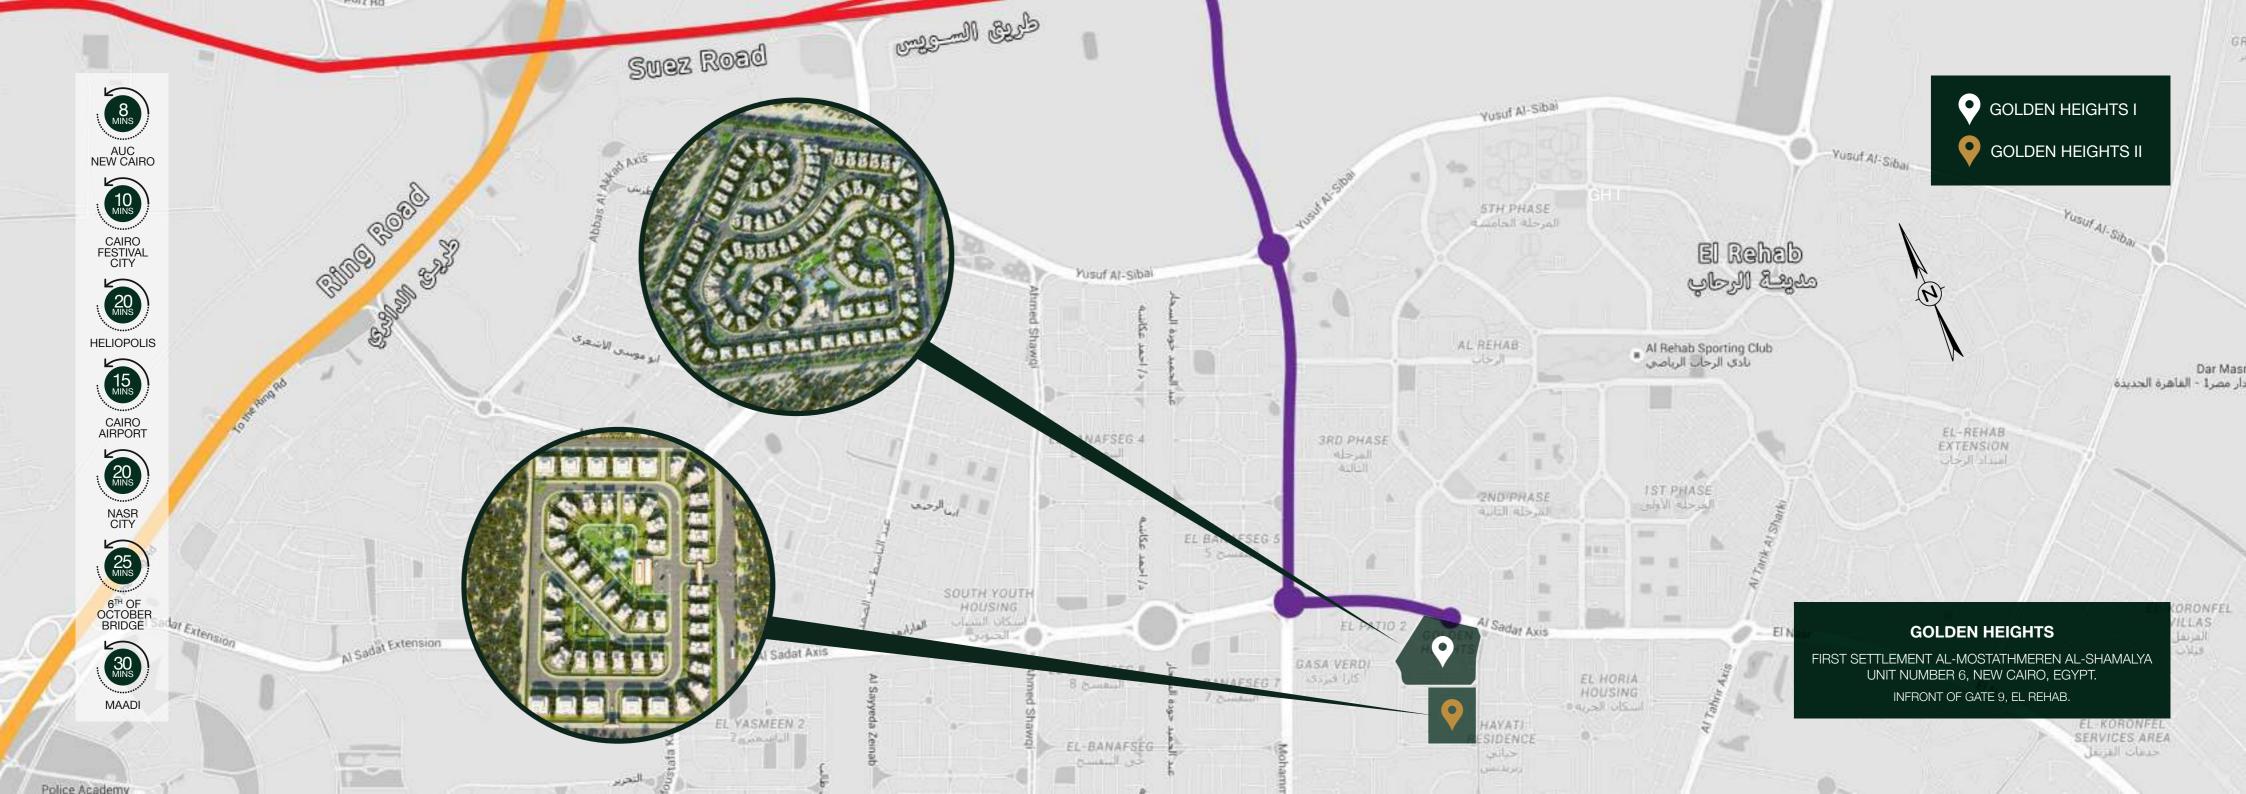

THERE ARE THOSE WHO APPRECIATE THE FINER THINGS IN LIFE AND THERE ARE THOSE WHO LIVE AMONG THEM. DWELL WHERE THE PLEASURES OF LIFE ARE YOUR EVERYDAY REALITY. EXPERIENCE THE PERFECT HOME WITHIN OUR ELEGANTLY CREATED TIMELESS COMPOUND WITHIN THE HEART OF THE BOOMING METROPOLIS OF NEW CAIRO. WELCOME TO YOUR NEW REALITY, GOLDEN HEIGHTS.

# GREEN, NEW COLOUR OF LUXURY.

GET AWAY FROM THE EVERYDAY RUSH WHILE STILL REMAINING CLOSE TO THE CITY. GOLDEN HEIGHTS ALLOWS YOU TO ESCAPE FROM THE HUSTLE AND BUSTLE OF THE BIG CITY WITH ITS GREENERY, WELL THOUGHT OUT LANDSCAPES AND BEAUTIFUL WATER BODIES. THE HIGH ELEVATION OF NEW CAIRO ALLOWS THE COMMUNITY TO HAVE CLEANER AIR AND COOLER TEMPERATURES.