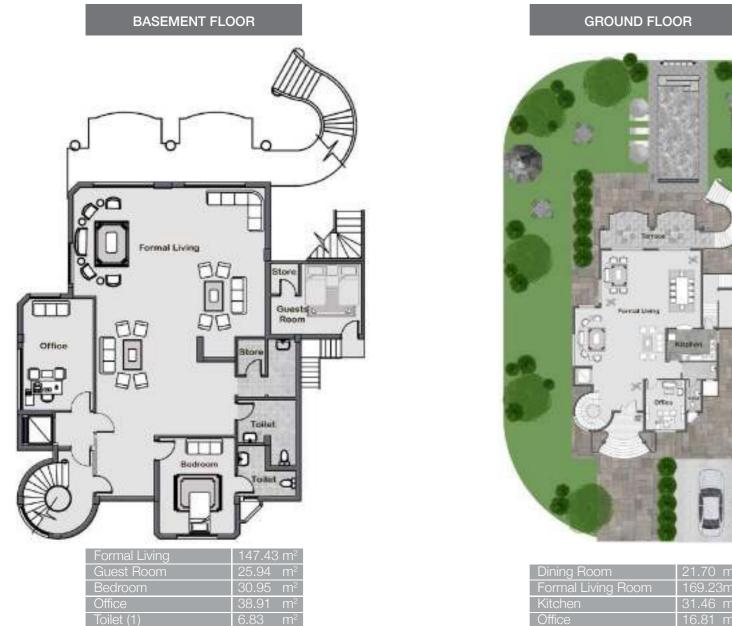

#### VILLA MODEL **Royal A**

| Dining Room        | 21.70 m <sup>2</sup> |
|--------------------|----------------------|
| Formal Living Room | 169.23m <sup>2</sup> |
| Kitchen            | 31.46 m <sup>2</sup> |
| Office             | 16.81 m <sup>2</sup> |
| Toilet             | 7.05 m <sup>2</sup>  |