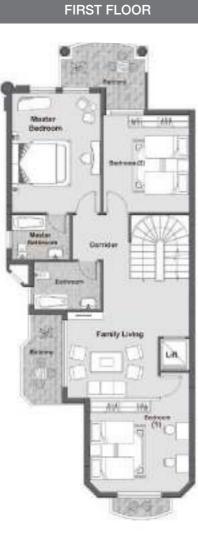

FIRST FLOOR

| Bathroom           | 9.10 m <sup>2</sup>  |
|--------------------|----------------------|
| Bedroom (1)        | 23.26 m <sup>2</sup> |
| Bedroom (2)        | 24.27 m <sup>2</sup> |
| Family Living Room | 53.61 m <sup>2</sup> |
| Master Bathroom    | 8.60 m <sup>2</sup>  |
| Master Bedroom     | 32.37 m <sup>2</sup> |
| Master Dresser     | 3.03 m <sup>2</sup>  |