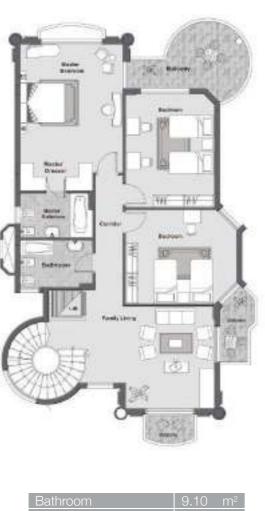

FIRST FLOOR

| Bathroom           | 9.10 m <sup>2</sup>  |
|--------------------|----------------------|
| Bedroom (1)        | 23.26 m <sup>2</sup> |
| Bedroom (2)        | 24.27 m <sup>2</sup> |
| Family Living Room | 53.61 m <sup>2</sup> |
| Master Bathroom    | 8.60 m <sup>2</sup>  |
| Master Bedroom     | 32.37 m <sup>2</sup> |
| Master Dresser     | 3.03 m <sup>2</sup>  |