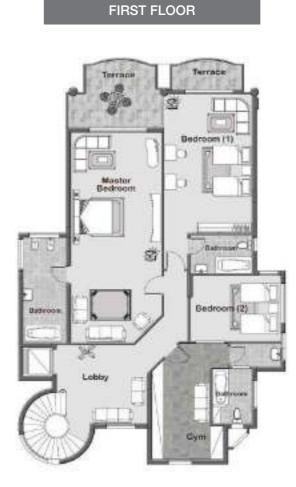

| Master Bedroom  | 50.86 m <sup>2</sup> |
|-----------------|----------------------|
| Master Bathroom | 10.17 m <sup>2</sup> |
| Bathroom (1)    | 8.05 m <sup>2</sup>  |
| Bedroom (1)     | 42.00 m <sup>2</sup> |
| Bedroom (2)     | 25.91 m <sup>2</sup> |
| Gym             | 35.62 m <sup>2</sup> |
| Gym Bathroom    | 8.08 m <sup>2</sup>  |