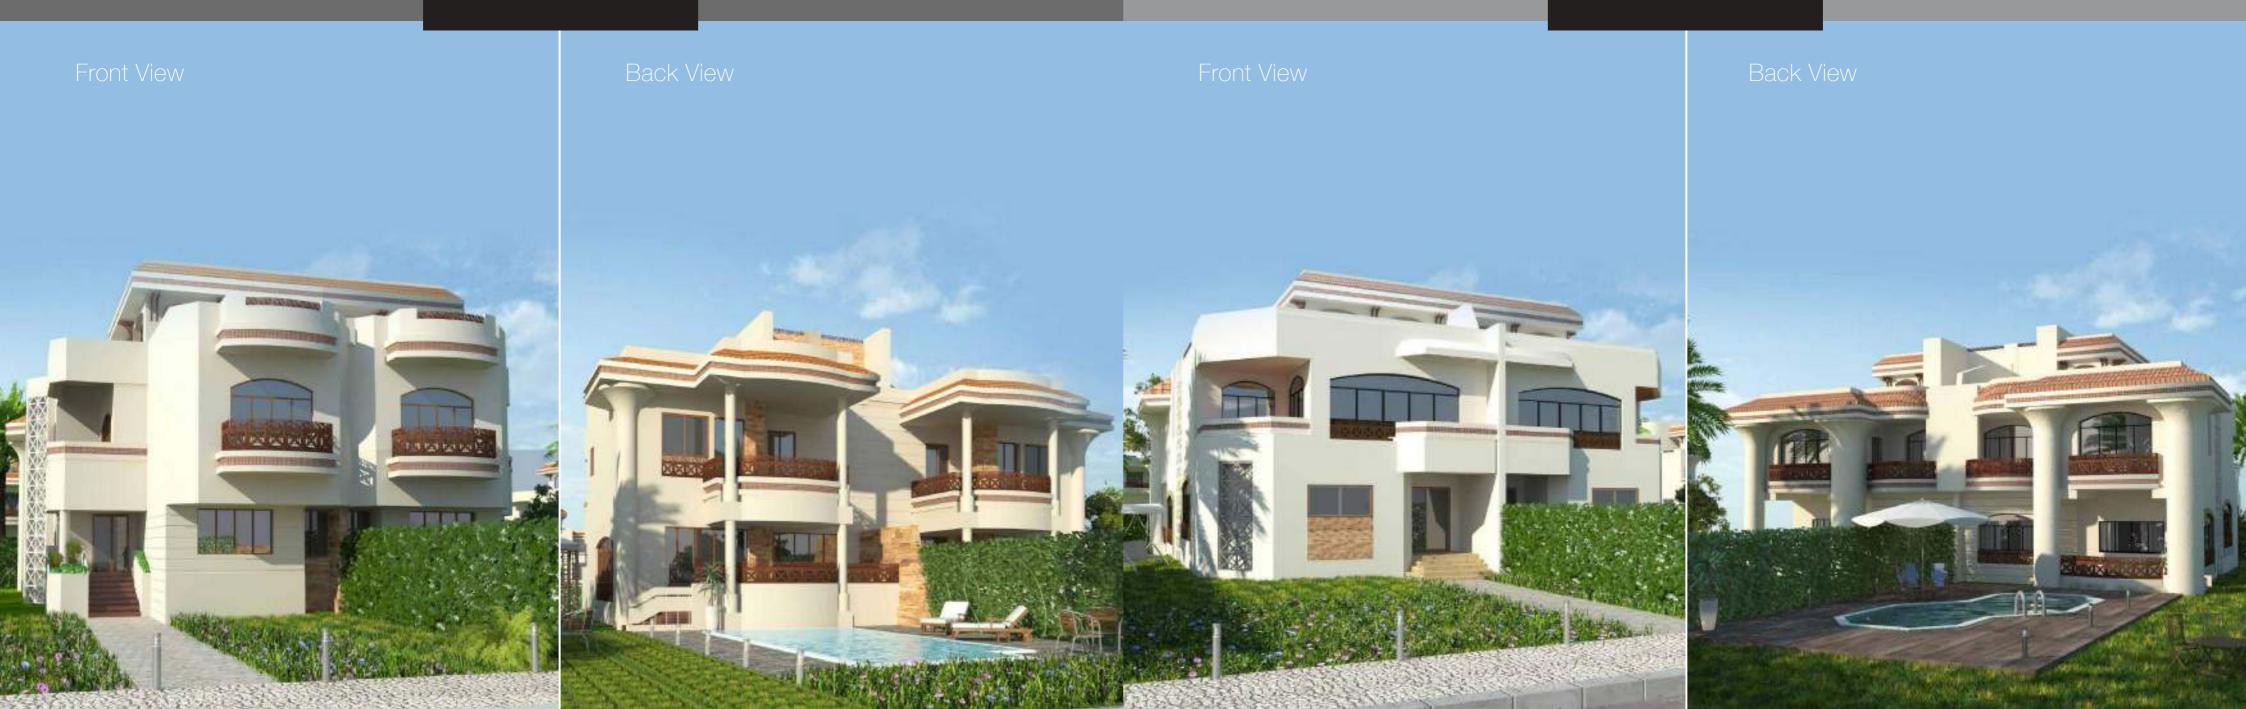

# VILLA TYPES

Experience a new standard of luxury living in New Cairo. Golden Heights has set a benchmark amongst high-end gated communities. Avoid paying more for what you get and experience quality at just the right prices.

#### VILLA MODEL **F**

GROUND FLOOR

| Dining Room       | 26.29 m <sup>2</sup> |
|-------------------|----------------------|
| Formal Living (1) | 50.38 m <sup>2</sup> |
| Formal Living (2) | 46.00 m <sup>2</sup> |
| Kitchen           | 26.29 m <sup>2</sup> |
| Toilet            | 4.38 m <sup>2</sup>  |