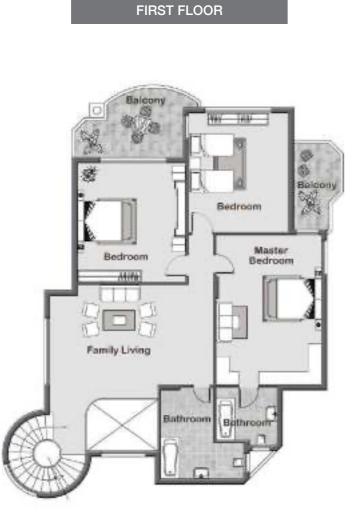

FIRST FLOOR

| Bathroom           | 9.10 m <sup>2</sup>  |
|--------------------|----------------------|
| Bedroom (1)        | 23.26 m <sup>2</sup> |
| Bedroom (2)        | 24.27 m <sup>2</sup> |
| Family Living Room | 53.61 m <sup>2</sup> |
| Master Bathroom    | 8.60 m <sup>2</sup>  |
| Master Bedroom     | 32.37 m <sup>2</sup> |
| Master Dresser     | 3.03 m <sup>2</sup>  |