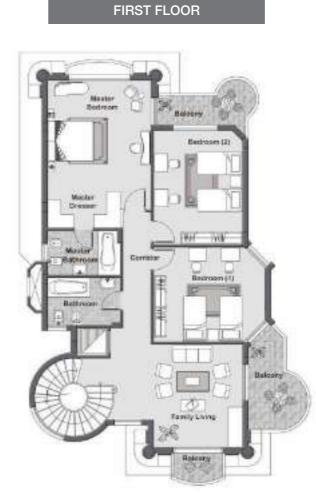

FIRST FLOOR

| Bathroom           | 9.10 m <sup>2</sup>  |
|--------------------|----------------------|
| Bedroom (1)        | 23.26 m <sup>2</sup> |
| Bedroom (2)        | 24.27 m <sup>2</sup> |
| Family Living Room | 53.61 m <sup>2</sup> |
| Master Bathroom    | 8.60 m <sup>2</sup>  |
| Master Bedroom     | 32.37 m <sup>2</sup> |
| Master Dresser     | 3.03 m <sup>2</sup>  |