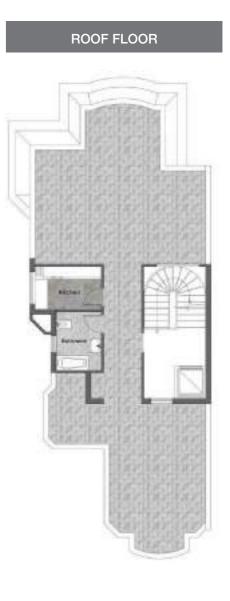

-----|----------------------|
| Formal Living (2) | 37.00 m <sup>2</sup> |



| Dining Room        | 39.20 m <sup>2</sup> |
|--------------------|----------------------|
| Formal Living Room | 69.59 m <sup>2</sup> |
| Kitchen            | 15.42 m <sup>2</sup> |
| Toilet             | 5.29 m <sup>2</sup>  |

Actual unit areas may vary from the stated area. Drawings are not to scale. All room dimensions are measured to structural elements and include wall finishes and construction tolerance.



| Bathroom        | 9.73 m <sup>2</sup>  |
|-----------------|----------------------|
| Bedroom (1)     | 24.87 m <sup>2</sup> |
| Bedroom (2)     | 21.09 m <sup>2</sup> |
| Family Living   | 45.42 m <sup>2</sup> |
| Master Bathroom | 6.49 m <sup>2</sup>  |
| Master Bedroom  | 27.04 m <sup>2</sup> |



Roof Built-Up Area 45.10 m<sup>2</sup>

#### BASEMENT FLOOR



| Bathroom          | 6.70 m <sup>2</sup>  |
|-------------------|----------------------|
| Bedroom           | 21.04 m <sup>2</sup> |
| Dining Room       | 27.74 m <sup>2</sup> |
| Formal Living (1) | 48.78 m <sup>2</sup> |
| Formal Living (2) | 35.39 m <sup>2</sup> |
| Kitchen           | 14.35 m <sup>2</sup> |

#### GROUND FLOOR



| Dining Room       | 29.72 m <sup>2</sup> |
|-------------------|----------------------|
| Entrance          | 9.22 m <sup>2</sup>  |
| Formal Living (1) | 52.26 m <sup>2</sup> |
| Formal Living (2) | 37.92 m <sup>2</sup> |
| Kitchen           | 15.37 m <sup>2</sup> |
| Toilet            | 2.56 m <sup>2</sup>  |

Actual unit areas may vary from the stated area. Drawings are not to scale. All ro