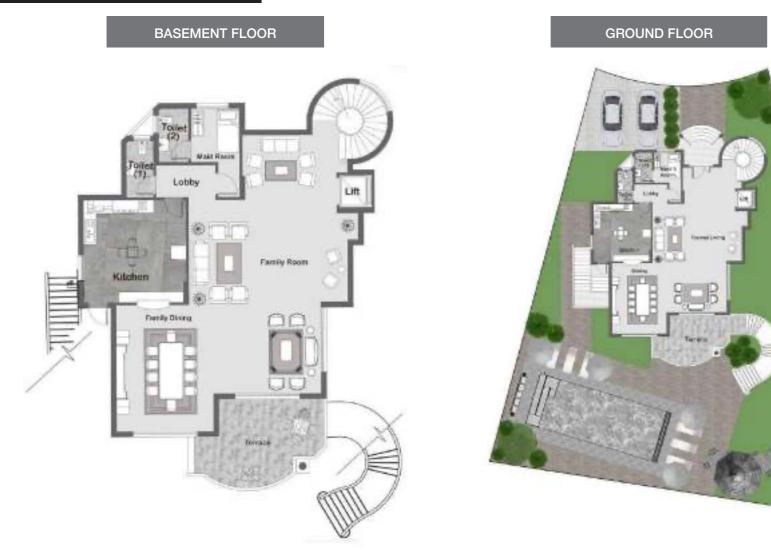

#### ROOF FLOOR

Roof Built-Up Area 59.40 m<sup>2</sup>

GROUND FLOOR

| Dining Room        | 57.69 m <sup>2</sup> |
|--------------------|----------------------|
| Entrance           | 11.89 m <sup>2</sup> |
| Formal Living Room | 48.43 m <sup>2</sup> |
| Kitchen            | 26.34 m <sup>2</sup> |
| Maid's Room        | 16.57 m <sup>2</sup> |
| Toilet (1)         | 4.16 m <sup>2</sup>  |
| Toilet (2)         | 3.87 m <sup>2</sup>  |

|                      | The second secon |   | 7                                      | 1   |
|----------------------|--------------------------------------------------------------------------------------------------------------------------------------------------------------------------------------------------------------------------------------------------------------------------------------------------------------------------------------------------------------------------------------------------------------------------------------------------------------------------------------------------------------------------------------------------------------------------------------------------------------------------------------------------------------------------------------------------------------------------------------------------------------------------------------------------------------------------------------------------------------------------------------------------------------------------------------------------------------------------------------------------------------------------------------------------------------------------------------------------------------------------------------------------------------------------------------------------------------------------------------------------------------------------------------------------------------------------------------------------------------------------------------------------------------------------------------------------------------------------------------------------------------------------------------------------------------------------------------------------------------------------------------------------------------------------------------------------------------------------------------------------------------------------------------------------------------------------------------------------------------------------------------------------------------------------------------------------------------------------------------------------------------------------------------------------------------------------------------------------------------------------------|---|----------------------------------------|-----|
|                      |                                                                                                                                                                                                                                                                                                                                                                                                                                                                                                                                                                                                                                                                                                                                                                                                                                                                                                                                                                                                                                                                                                                                                                                                                                                                                                                                                                                                                                                                                                                                                                                                                                                                                                                                                                                                                                                                                                                                                                                                                                                                                                                                |   | 5                                      |     |
|                      |                                                                                                                                                                                                                                                                                                                                                                                                                                                                                                                                                                                                                                                                                                                                                                                                                                                                                                                                                                                                                                                                                                                                                                                                                                                                                                                                                                                                                                                                                                                                                                                                                                                                                                                                                                                                                                                                                                                                                                                                                                                                                                                                |   |                                        |     |
| NUMBER OF THE OWNER  |                                                                                                                                                                                                                                                                                                                                                                                                                                                                                                                                                                                                                                                                                                                                                                                                                                                                                                                                                                                                                                                                                                                                                                                                                                                                                                                                                                                                                                                                                                                                                                                                                                                                                                                                                                                                                                                                                                                                                                                                                                                                                                                                |   | 43" (1<br>10-11)<br>10-1113<br>11-1113 |     |
| Fornity String Sidet | 7                                                                                                                                                                                                                                                                                                                                                                                                                                                                                                                                                                                                                                                                                                                                                                                                                                                                                                                                                                                                                                                                                                                                                                                                                                                                                                                                                                                                                                                                                                                                                                                                                                                                                                                                                                                                                                                                                                                                                                                                                                                                                                                              | V | 1.7172                                 | 244 |

#### GROUND FLOOR

| Dining Room       | 29.72 m <sup>2</sup> |
|-------------------|----------------------|
| Entrance          | 9.22 m <sup>2</sup>  |
| Formal Living (1) | 52.26 m <sup>2</sup> |
| Formal Living (2) | 37.92 m <sup>2</sup> |
| Kitchen           | 15.37 m <sup>2</sup> |
| Toilet            | 2.56 m <sup>2</sup>  |