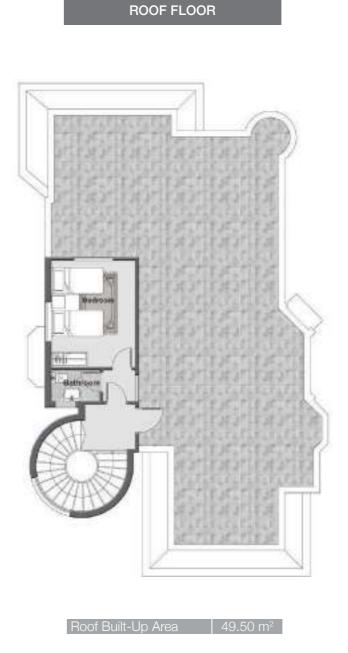

/sup> |
| Kitchen           | 15.20 m <sup>2</sup> |
| Toilet            | 2.53 m <sup>2</sup>  |

| T   | Nester<br>Bedroom | der.        | 80       |   |
|-----|-------------------|-------------|----------|---|
|     | Masher            | 1           | Decision | Ì |
|     |                   | Cantar<br>T | Detroom  |   |
| A C |                   | FamilyLiven |          |   |
|     |                   | ]_          |          | 1 |

FIRST FLOOR

| Bathroom        | 9.24 m <sup>2</sup>  |
|-----------------|----------------------|
| Bedroom (1)     | 24.25 m <sup>2</sup> |
| Bedroom (2)     | 25.40 m <sup>2</sup> |
| Family Living   | 42.72 m <sup>2</sup> |
| Master Bathroom | 8.08 m <sup>2</sup>  |
| Master Bedroom  | 38.10 m <sup>2</sup> |
| Master Dresser  | 4.62 m <sup>2</sup>  |



#### VILLA MODEL **Royal A**





| Dining Room        | 21.70 m <sup>2</sup> |
|--------------------|----------------------|
| Formal Living Room | 169.23m <sup>2</sup> |
| Kitchen            | 31.46 m <sup>2</sup> |
| Office             | 16.81 m <sup>2</sup> |
| Toilet             | 7.05 m <sup>2</sup>  |

Actual unit areas may vary from the stated area. Drawings are not to scale. All room dimensions are measured to structural elements and include wall finishes and construction tolerance.

6.14 r

Toilet (2)



| Master Bedroom  | 50.86 m <sup>2</sup> |
|-----------------|----------------------|
| Master Bathroom | 10.17 m <sup>2</sup> |
| Bathroom (1)    | 8.05 m <sup>2</sup>  |
| Bedroom (1)     | 42.00 m <sup>2</sup> |
| Bedroom (2)     | 25.91 m <sup>2</sup> |
| Gym             |