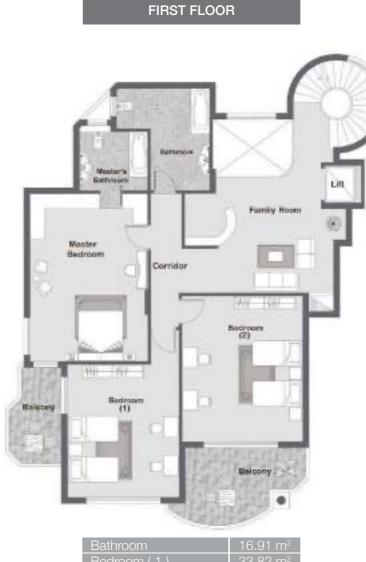

FIRST FLOOR

| Bathroom           | 9.10 m <sup>2</sup>  |
|--------------------|----------------------|
| Bedroom (1)        | 23.26 m <sup>2</sup> |
| Bedroom (2)        | 24.27 m <sup>2</sup> |
| Family Living Room | 53.61 m <sup>2</sup> |
| Master Bathroom    | 8.60 m <sup>2</sup>  |
| Master Bedroom     | 32.37 m <sup>2</sup> |
| Master Dresser     | 3.03 m <sup>2</sup>  |