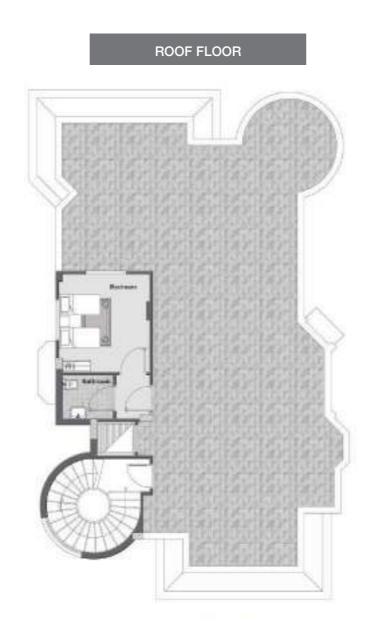

rience quality at just the right prices.



#### Villa Model **H**

ENL



#### VILLA MODEL **S**

GROUND FLOOR



| Dining Room            | 23.02 m <sup>2</sup> |
|------------------------|----------------------|
| Formal Living Room (1) |                      |
| Formal Living Room (2) | 83.60 m <sup>2</sup> |
| Kitchen                | 19.38 m <sup>2</sup> |
| Toilet                 | 6.78 m <sup>2</sup>  |



FIRST FLOOR

| Bathroom           | 9.10 m <sup>2</sup>  |
|--------------------|----------------------|
| Bedroom (1)        | 23.26 m <sup>2</sup> |
| Bedroom (2)        | 24.27 m <sup>2</sup> |
| Family Living Room | 53.61 m <sup>2</sup> |
| Master Bathroom    | 8.60 m <sup>2</sup>  |
| Master Bedroom     | 32.37 m <sup>2</sup> |
| Master Dresser     | 3.03 m <sup>2</sup>  |



Roof Built-Up Area 49.50 m<sup>2</sup>

#### VILLA MODEL **H**

GROUND FLOOR



| Office            | 24.00 m <sup>2</sup> |
|-------------------|----------------------|
| Dining Room       | 38.75 m <sup>2</sup> |
| Formal Living (2) | 60.00 m <sup>2</sup> |
| Living            | 38.75 m <sup>2</sup> |
| Kitchen           | 24.36 m <sup>2</sup> |
| Toilet (1&2)      | 7.75 m <sup>2</sup>  |

#### FIRST FLOOR



| Bathroom           | 12.94 m <sup>2</sup> |
|--------------------|----------------------|
| Bedroom (1)        | 24.80 m <sup>2</sup> |
| Bedroom (2)        | 20.49 m <sup>2</sup> |
| Bedroom (3)        | 25.88 m <sup>2</sup> |
| Family Living Room | 49.60 m <sup>2</sup> |
| Master Bathroom    | 8.09 m <sup>2</sup>  |
| Master Bedroom     | 37.74 m <sup>2</sup> |

#### ROOF FLO